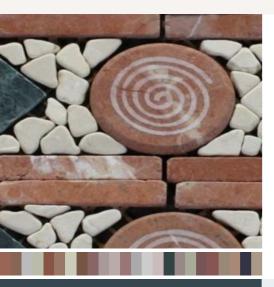

## Royale

Tumbled Border 5-1/4"x16-1/4" Mesh Mounted

\$23.50/EA\*

ПТ

\* Material price does not include labor/installation

TM022-B1310