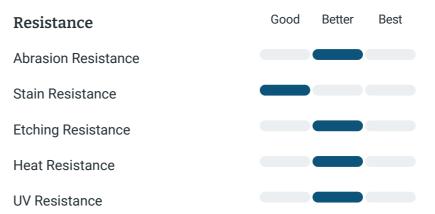

## Cleaning & Maintentance

Colombia

Needs to be sealed regularly. Clean with non abrasive cloth or sponge with mild soap and warm water. A natural stone cleaner with protectant is recommended. Do not cut directly on the countertops and use trivets for hot pans.